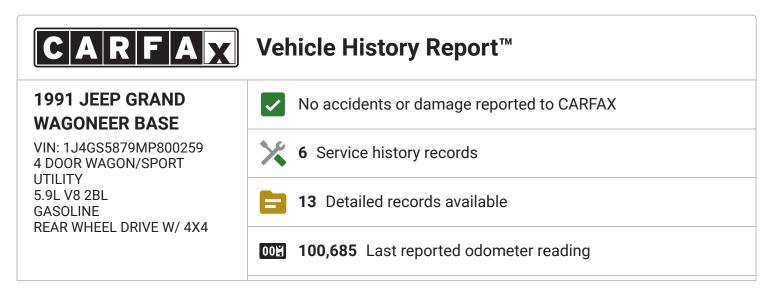

| <b>CARFAX</b> Additional History<br>Not all accidents / issues are reported to CARFAX | Summary             |
|---------------------------------------------------------------------------------------|---------------------|
| <b>Total Loss</b>                                                                     | No Issues           |
| No total loss reported to CARFAX.                                                     | Reported            |
| <b>Structural Damage</b>                                                              | No Issues           |
| No structural damage reported to CARFAX.                                              | Reported            |
| <b>Airbag Deployment</b>                                                              | No Issues           |
| No airbag deployment reported to CARFAX.                                              | Reported            |
| Odometer Check<br>No indication of an odometer rollback.                              | No Issues Indicated |
| Accident / Damage<br>No accidents or damage reported to CARFAX.                       | No Issues Reported  |

# **CARFAX** Detailed History

| Date      | Mileage | Source                                                                                                                                                                                                                                                                                                                                                                                                                                                                                                                                                                                                                                                                                                                                                                                                                                                                                                                                                                                                                                                                                                                                                                                                                                                                                                                                                                                                                                                                                                                                                                                                                                                                                                                                                                                                                                                                                                                                                                                                                                                                                                                                       |   | Comments                                                      |
|-----------|---------|----------------------------------------------------------------------------------------------------------------------------------------------------------------------------------------------------------------------------------------------------------------------------------------------------------------------------------------------------------------------------------------------------------------------------------------------------------------------------------------------------------------------------------------------------------------------------------------------------------------------------------------------------------------------------------------------------------------------------------------------------------------------------------------------------------------------------------------------------------------------------------------------------------------------------------------------------------------------------------------------------------------------------------------------------------------------------------------------------------------------------------------------------------------------------------------------------------------------------------------------------------------------------------------------------------------------------------------------------------------------------------------------------------------------------------------------------------------------------------------------------------------------------------------------------------------------------------------------------------------------------------------------------------------------------------------------------------------------------------------------------------------------------------------------------------------------------------------------------------------------------------------------------------------------------------------------------------------------------------------------------------------------------------------------------------------------------------------------------------------------------------------------|---|---------------------------------------------------------------|
| 5/04/1991 | 174     | Pennsylvania<br>Motor Vehicle Dept.<br>Jonestown, PA<br>Title #44026143                                                                                                                                                                                                                                                                                                                                                                                                                                                                                                                                                                                                                                                                                                                                                                                                                                                                                                                                                                                                                                                                                                                                                                                                                                                                                                                                                                                                                                                                                                                                                                                                                                                                                                                                                                                                                                                                                                                                                                                                                                                                      |   | <b>Title or registration issued</b><br>- First owner reported |
| 1/21/1994 | 39,649  | Ebersole Inc.<br>Lebanon, PA<br>717-273-7611<br><b>† 4.8 / 5.0</b><br>472 Verified Reviews                                                                                                                                                                                                                                                                                                                                                                                                                                                                                                                                                                                                                                                                                                                                                                                                                                                                                                                                                                                                                                                                                                                                                                                                                                                                                                                                                                                                                                                                                                                                                                                                                                                                                                                                                                                                                                                                                                                                                                                                                                                   | × | Vehicle serviced                                              |
| 1/24/1995 | 41,727  | Ebersole Inc.<br>Lebanon, PA<br>717-273-7611<br><b>to define the set of the </b> | × | Vehicle serviced                                              |
| 2/09/1995 | 42,069  | Ebersole Inc.<br>Lebanon, PA<br>717-273-7611<br><b>† 4.8 / 5.0</b><br>472 Verified Reviews                                                                                                                                                                                                                                                                                                                                                                                                                                                                                                                                                                                                                                                                                                                                                                                                                                                                                                                                                                                                                                                                                                                                                                                                                                                                                                                                                                                                                                                                                                                                                                                                                                                                                                                                                                                                                                                                                                                                                                                                                                                   | × | Vehicle serviced                                              |
| 3/24/1995 | 44,324  | Ebersole Inc.<br>Lebanon, PA<br>717-273-7611<br><b>† 4.8 / 5.0</b><br>472 Verified Reviews                                                                                                                                                                                                                                                                                                                                                                                                                                                                                                                                                                                                                                                                                                                                                                                                                                                                                                                                                                                                                                                                                                                                                                                                                                                                                                                                                                                                                                                                                                                                                                                                                                                                                                                                                                                                                                                                                                                                                                                                                                                   | × | Vehicle serviced                                              |
| 1/17/1995 | 44,350  | Ebersole Inc.<br>Lebanon, PA<br>717-273-7611<br><b>* 4.8 / 5.0</b><br>472 Verified Reviews                                                                                                                                                                                                                                                                                                                                                                                                                                                                                                                                                                                                                                                                                                                                                                                                                                                                                                                                                                                                                                                                                                                                                                                                                                                                                                                                                                                                                                                                                                                                                                                                                                                                                                                                                                                                                                                                                                                                                                                                                                                   | × | Vehicle serviced                                              |
| 9/05/1995 | 45,115  | Ebersole Inc.<br>Lebanon, PA<br>717-273-7611<br><b>+ 4.8 / 5.0</b>                                                                                                                                                                                                                                                                                                                                                                                                                                                                                                                                                                                                                                                                                                                                                                                                                                                                                                                                                                                                                                                                                                                                                                                                                                                                                                                                                                                                                                                                                                                                                                                                                                                                                                                                                                                                                                                                                                                                                                                                                                                                           | × | Vehicle serviced                                              |