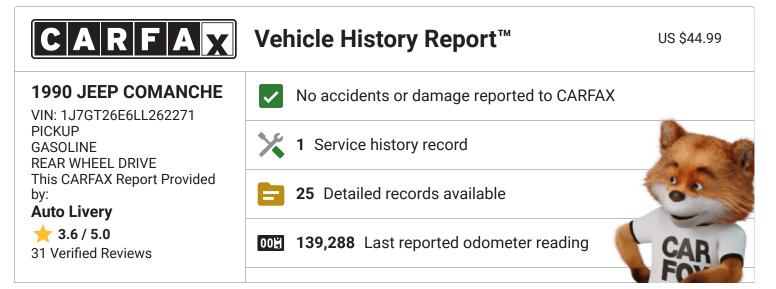

| <b>CARFAX</b> Additional History<br>Not all accidents / issues are reported to CARFAX | Summary             |
|---------------------------------------------------------------------------------------|---------------------|
| Total Loss                                                                            | No Issues           |
| No total loss reported to CARFAX.                                                     | Reported            |
| <b>Structural Damage</b>                                                              | No Issues           |
| No structural damage reported to CARFAX.                                              | Reported            |
| <b>Airbag Deployment</b>                                                              | No Issues           |
| No airbag deployment reported to CARFAX.                                              | Reported            |
| <b>Odometer Check</b>                                                                 | No Issues           |
| No indication of an odometer rollback.                                                | Indicated           |
| Accident / Damage                                                                     | No Issues           |
| No accidents or damage reported to CARFAX.                                            | Reported            |
| Manufacturer Recall<br>Check with an authorized Jeep dealer for any open recalls.     | No Recalls Reported |
| Basic Warranty<br>No data reported to CARFAX.                                         | No Data Reported    |