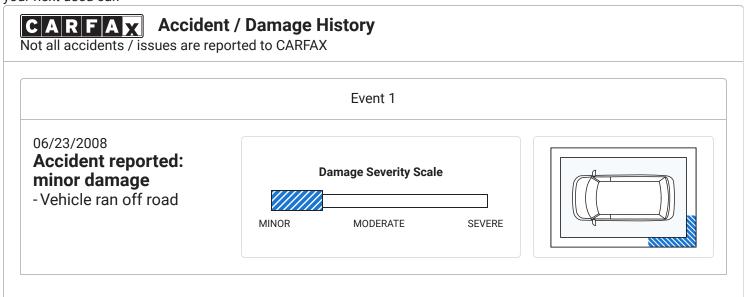

| 10/03/2006 | lowa<br>Motor Vehicle Dept.                | NOT ACTUAL MILEAGE TITLE ISSUED - Vehicle color noted as Cream               |
|------------|--------------------------------------------|------------------------------------------------------------------------------|
|            | Spencer, IA                                |                                                                              |
| 10/10/2007 | lowa<br>Motor Vehicle Dept.<br>Spencer, IA | • Vehicle color noted as Cream                                               |
| 06/23/2008 | Damage Report                              | Accident reported: minor damage - Vehicle ran off road - Damage to left rear |

Minor damage is usually cosmetic, including dents or scratches to the vehicle body.

09/30/2008

Iowa Motor Vehicle Dept. Spencer, IA