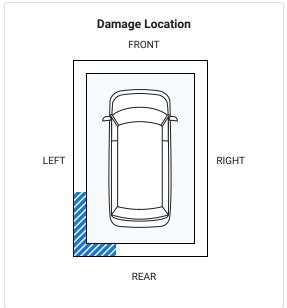

| 10/03/2006 | lowa<br>Motor Vehicle Dept.                | NOT ACTUAL MILEAGE TITLE ISSUED - Vehicle color noted as Cream               |
|------------|--------------------------------------------|------------------------------------------------------------------------------|
|            | Spencer, IA                                |                                                                              |
| 10/10/2007 | lowa<br>Motor Vehicle Dept.<br>Spencer, IA | • Vehicle color noted as Cream                                               |
| 06/23/2008 | Damage Report                              | Accident reported: minor damage - Vehicle ran off road - Damage to left rear |