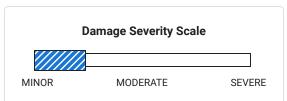

# **Damage Severity**

Damage events result in one of the following severity levels:

- Minor: Generally, minor damage is cosmetic (including dents or scratches), may only require reconditioning, and typically does not compromise a vehicle's operation and/or safety.
- Moderate: Moderate damage may affect multiple components of the vehicle and may impair the vehicle's operation and/or safety.
- Severe: Severe damage usually affects multiple components of the vehicle and is likely to compromise the vehicle's operation and/or safety.