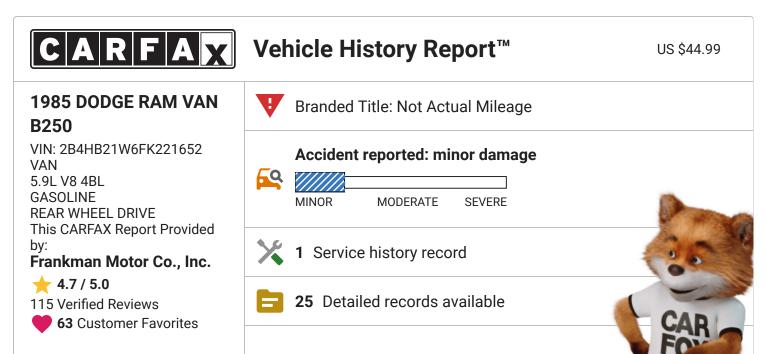

| CARFAX Additional History  Not all accidents / issues are reported to CARFAX                               | Summary               |
|------------------------------------------------------------------------------------------------------------|-----------------------|
| Total Loss No total loss reported to CARFAX.                                                               | No Issues<br>Reported |
| Structural Damage CARFAX recommends that you have this vehicle inspected by a collision repair specialist. | No Issues<br>Reported |
| Airbag Deployment No airbag deployment reported to CARFAX.                                                 | No Issues<br>Reported |
| Odometer Check DMV title problems reported.                                                                | Odometer Problem      |
| Accident / Damage Accident reported: 06/23/2008.                                                           | Minor Damage          |
| Manufacturer Recall Check with an authorized Dodge dealer for any open recalls.                            | No Recalls Reported   |
| Basic Warranty No data reported to CARFAX.                                                                 | No Data Reported      |

| <b>CARFAX</b> Title History                                          | Summary                 |
|----------------------------------------------------------------------|-------------------------|
| Damage Brands Salvage   Junk   Rebuilt   Fire   Flood   Hail   Lemon | No Problem              |
| Odometer Brands Not Actual Mileage   Exceeds Mechanical Limits       | Alert!<br>Problem Found |

**ALERT!** - Severe problems were reported by a state Department of Motor Vehicles (DMV). This vehicle does not qualify for the CARFAX Buyback Guarantee.