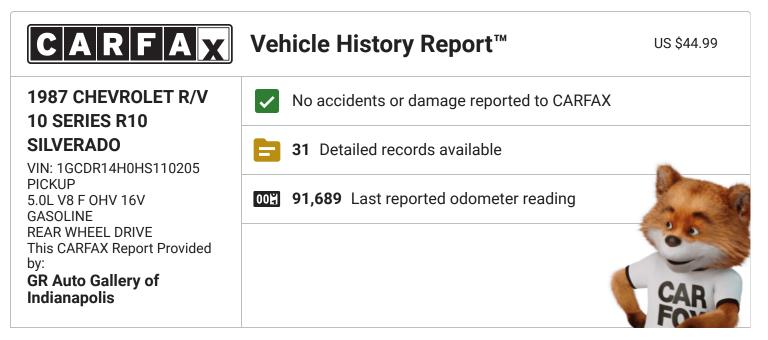

This report provided free of charge by:

**GR Auto Gallery of Indianapolis** 

2461 Reeves Rd Ste 194 Plainfield, IN 46168

844-975-4481

This CARFAX Vehicle History Report is based only on information supplied to CARFAX and available as of 11/11/24 at 2:28:07 PM (CST). Other information about this vehicle, including problems, may not have been reported to CARFAX. Use this report as one important tool, along with a vehicle inspection and test drive, to make a better decision about your next used car.

| <b>CARFAX</b> Additional History<br>Not all accidents / issues are reported to CARFAX                                         | Summary             |
|-------------------------------------------------------------------------------------------------------------------------------|---------------------|
| Total Loss                                                                                                                    | No Issues           |
| No total loss reported to CARFAX.                                                                                             | Reported            |
| <b>Structural Damage</b>                                                                                                      | No Issues           |
| No structural damage reported to CARFAX.                                                                                      | Reported            |
| Airbag Deployment                                                                                                             | No Issues           |
| No airbag deployment reported to CARFAX.                                                                                      | Reported            |
| <b>Odometer Check</b><br>No indication of an odometer rollback.                                                               | No Issues Indicated |
| Accident / Damage                                                                                                             | No Issues           |
| No accidents or damage reported to CARFAX.                                                                                    | Reported            |
| <b>Manufacturer Recall</b><br>No open recalls reported to CARFAX. Check for open recalls on GM vehicles at<br>recalls.gm.com. | No Recalls Reported |

| <b>CARFAX</b> Title History                                                    | Summary    |
|--------------------------------------------------------------------------------|------------|
| <b>Damage Brands</b><br>Salvage   Junk   Rebuilt   Fire   Flood   Hail   Lemon | No Problem |
| Odometer Brands<br>Not Actual Mileage   Exceeds Mechanical Limits              | No Problem |