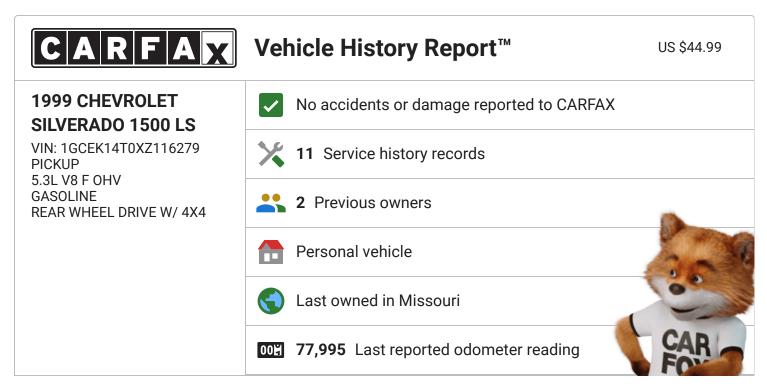

| <b>CARFAX</b> Additional History<br>Not all accidents / issues are reported to CARFAX                                  | Owner 1               | Owner 2               |
|------------------------------------------------------------------------------------------------------------------------|-----------------------|-----------------------|
| <b>Total Loss</b><br>No total loss reported to CARFAX.                                                                 | No Issues<br>Reported | No Issues Reported    |
| <b>Structural Damage</b><br>No structural damage reported to CARFAX.                                                   | No Issues<br>Reported | No Issues<br>Reported |
| <b>Airbag Deployment</b><br>No airbag deployment reported to CARFAX.                                                   | No Issues<br>Reported | No Issues<br>Reported |
| <b>Odometer Check</b><br>No indication of an odometer rollback.                                                        | No Issues Indicated   | No Issues Indicated   |
| Accident / Damage<br>No accidents or damage reported to CARFAX.                                                        | No Issues<br>Reported | No Issues<br>Reported |
| Manufacturer Recall<br>No open recalls reported to CARFAX. Check for open recalls on<br>GM vehicles at recalls.gm.com. | No Recalls Reported   | No Recalls Reported   |
| <b>Basic Warranty</b><br>Original warranty estimated to have expired.                                                  | Warranty Expired      | Warranty Expired      |

| <b>CARFAX</b> Title History | Owner 1 | Owner 2 |
|-----------------------------|---------|---------|
|                             |         |         |

| <b>Damage Brands</b><br>Salvage   Junk   Rebuilt   Fire   Flood   Hail   Lemon | No Problem | No Problem |
|--------------------------------------------------------------------------------|------------|------------|
| Odometer Brands<br>Not Actual Mileage   Exceeds Mechanical Limits              | No Problem | No Problem |

| <b>CARFAX</b> Ownership History<br>The number of owners is estimated | Owner 1       | Owner 2        |
|----------------------------------------------------------------------|---------------|----------------|
| Year purchased                                                       | 1999          | 2007           |
| Type of owner                                                        | Personal      | Personal       |
| Estimated length of ownership                                        | 7 yrs. 11 mo. | 16 yrs. 11 mo. |
| Owned in the following states/provinces                              | Missouri      | Missouri       |
| Estimated miles driven per year                                      | 6,169/yr      |                |
| Last reported odometer reading                                       | 11,444        | 77,995         |